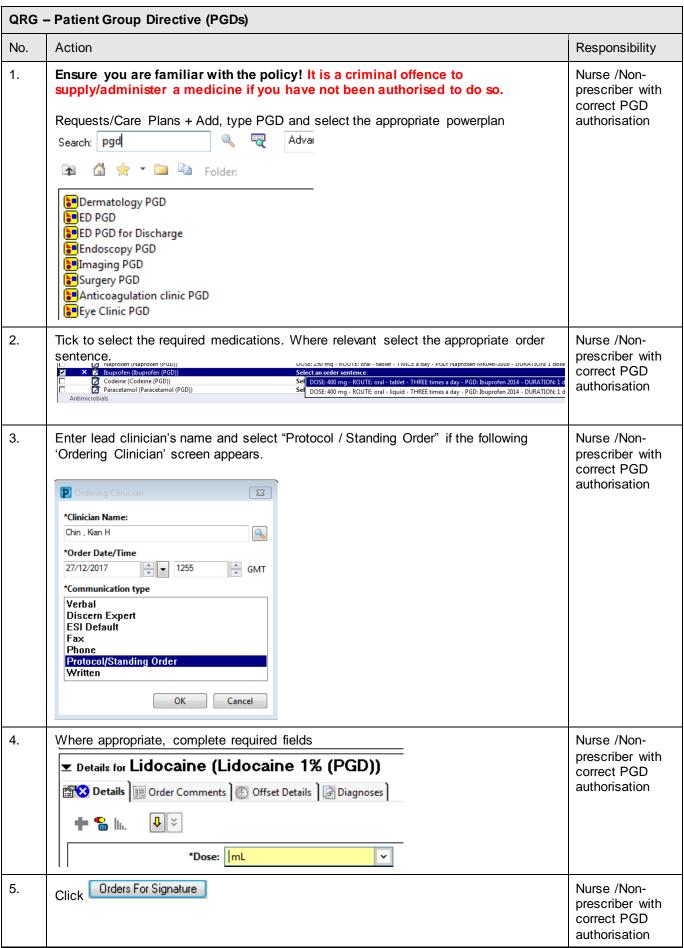

MKUH\_PGDs\_QRG V0.1 19/01/2018





| 6. | Click Sign                                                                                                                                                                                | Nurse /Non-<br>prescriber with<br>correct PGD<br>authorisation |
|----|-------------------------------------------------------------------------------------------------------------------------------------------------------------------------------------------|----------------------------------------------------------------|
| 7. | For medications to be administered, check the drug chart to confirm medication has been correctly ordered and document administration as per policy (MKUH_ Medication Administration_QRG) | Nurse /Non-<br>prescriber with<br>correct PGD<