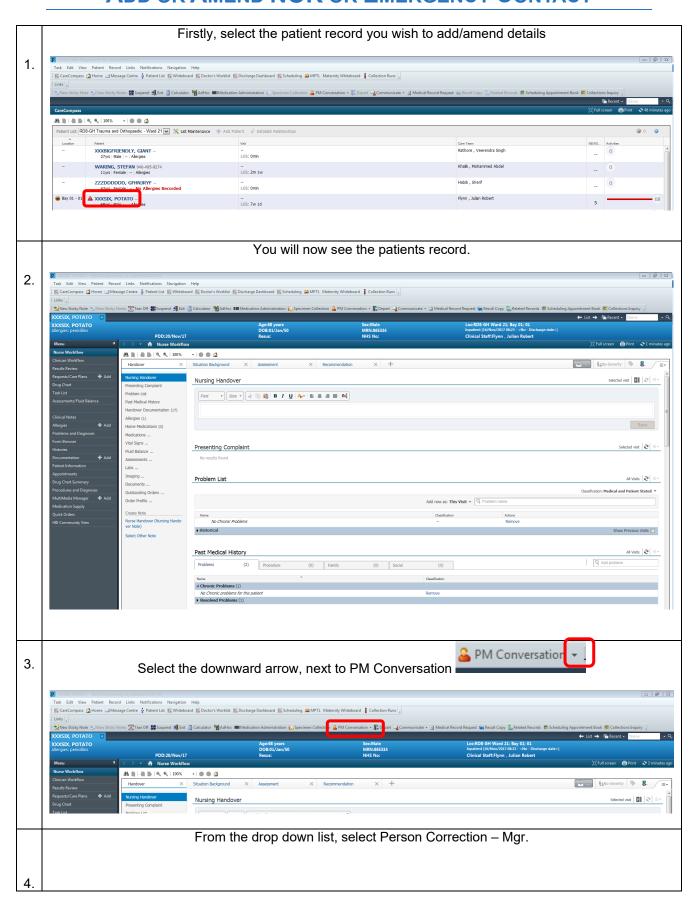

Document No - Ref 100

Version Number - 2.0

## **ADD OR AMEND NOK OR EMERGENCY CONTACT**



## IT Dept Quick Reference Guide (QRG)





Document No - Ref 100

Version Number - 2.0







Document No – Ref 100 Version Number – 2.0



## IT Dept Quick Reference Guide (QRG)





Document No – Ref 100 Version Number – 2.0

|    | NOTE: Only Emergency Contact information gets pulled across into PowerChart. You can find this in the      |
|----|------------------------------------------------------------------------------------------------------------|
|    | Nurse Workflow, under Situation Background.                                                                |
| 8. | You will now see an "Updating Patient Information" box appear, the screen will then return to the default. |
|    |