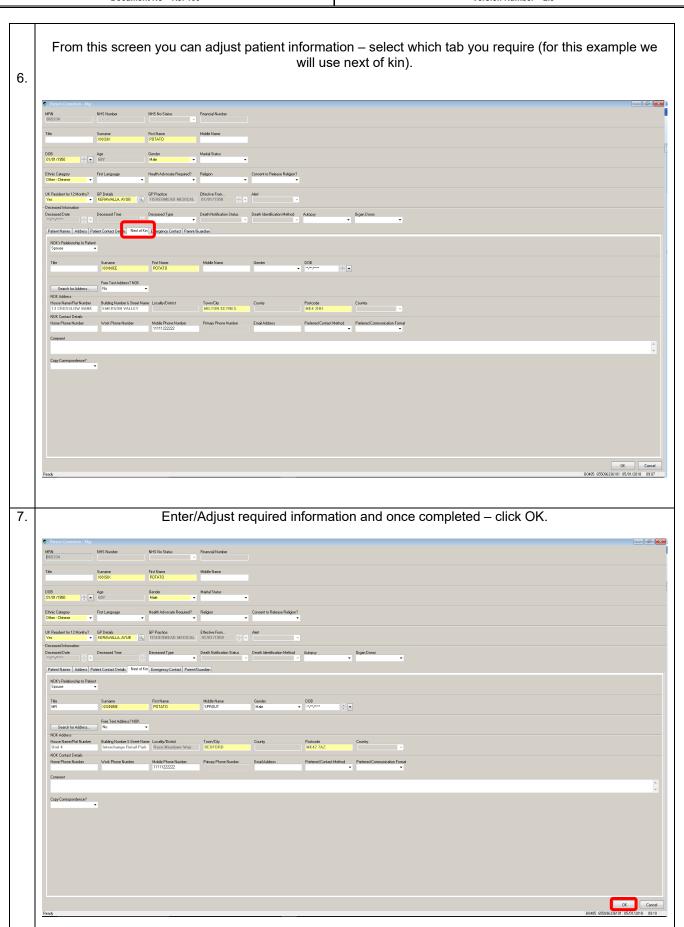

Document No - Ref 100

Version Number - 2.0

## **ADD OR AMEND NOK OR EMERGENCY CONTACT**



## IT Dept Quick Reference Guide (QRG)





Document No - Ref 100

Version Number - 2.0







Document No – Ref 100 Version Number – 2.0



## IT Dept Quick Reference Guide (QRG)





Document No – Ref 100 Version Number – 2.0

|    | NOTE: Only Emergency Contact information gets pulled across into PowerChart. You can find this in the      |
|----|------------------------------------------------------------------------------------------------------------|
|    | Nurse Workflow, under Situation Background.                                                                |
| 8. | You will now see an "Updating Patient Information" box appear, the screen will then return to the default. |
|    |                                                                                                            |