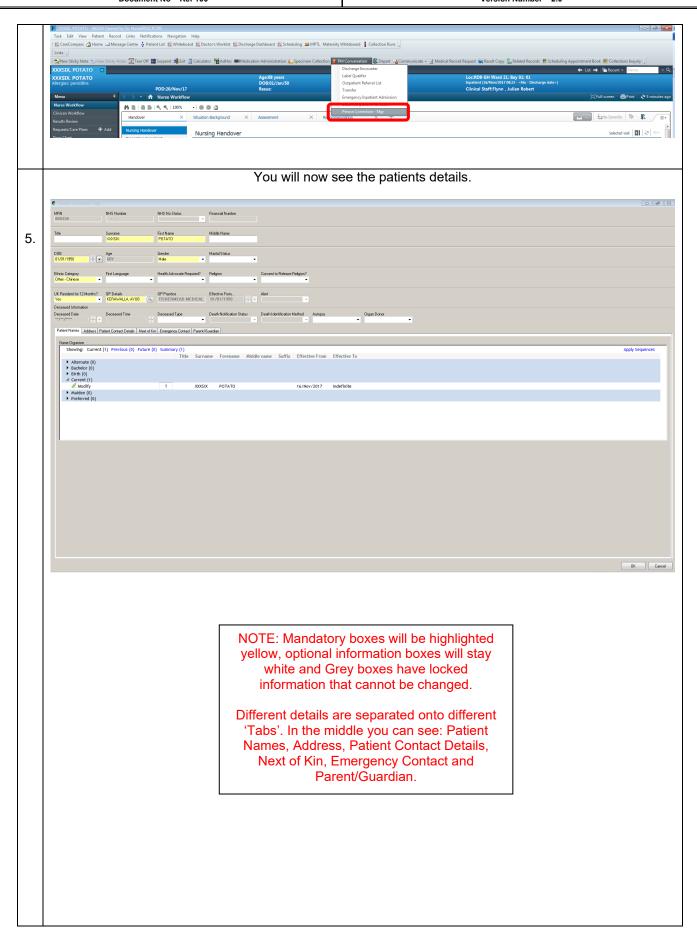

Document No - Ref 100

Version Number - 2.0

## **ADD OR AMEND NOK OR EMERGENCY CONTACT**



## IT Dept Quick Reference Guide (QRG)





Document No - Ref 100

Version Number - 2.0







Document No – Ref 100 Version Number – 2.0



## IT Dept Quick Reference Guide (QRG)





Document No – Ref 100 Version Number – 2.0

|    | NOTE: Only Emergency Contact information gets pulled across into PowerChart. You can find this in the      |
|----|------------------------------------------------------------------------------------------------------------|
|    | Nurse Workflow, under Situation Background.                                                                |
| 8. | You will now see an "Updating Patient Information" box appear, the screen will then return to the default. |
|    |                                                                                                            |