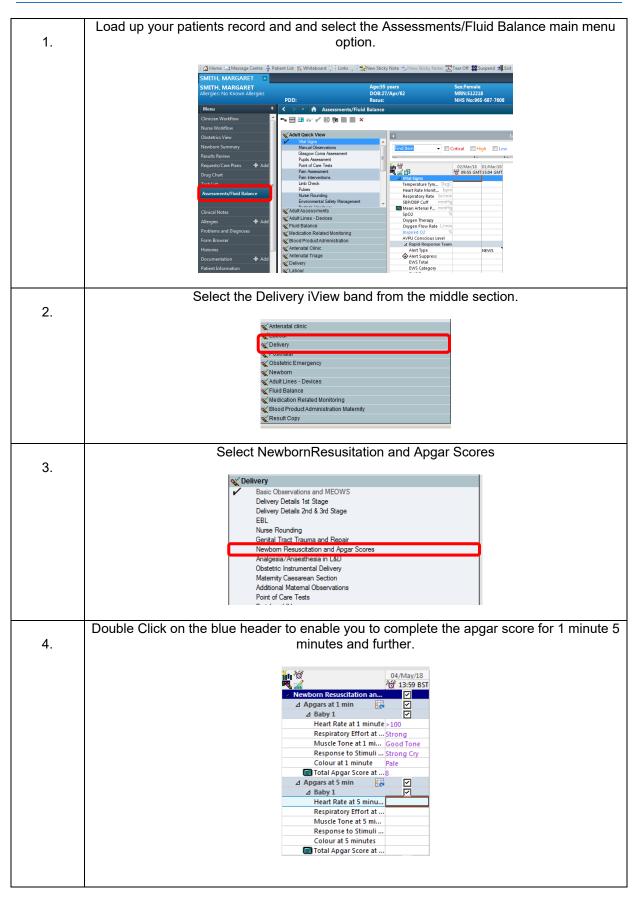

Document No – Ref 171

Version Number – 2.0

## **RECORDING, CLEARING AND MODIFYING APGAR SCORE**

Document No - Ref 171

5.

6.

7.

CARE Version Number – 2.0 If you have made an error right click on the incorrect information and select Clear (this functionality is only available whilst the results haven't been signed). Newborn Re A Apgars at 1 min △ Baby 1 Heart Rate at 1 minute 10 2 7 Add Result Respiratory Effort at ... Strong Muscle Tone at 1 mi... Good T Response to Stimuli ... Strong View Result Details.. e....c to Stmull ... Ston Colour at 1 minute Pale Total Apgar Score at ... 8 Apgars at 5 min Ere A Baby 1 Heart Rate at 5 minu... Respiratory Effort at ... Muscle Tone at 5 mi... Response to Stimull ... Colour at 5 minutes Total Apgar Score at ... View Comments View Flag Comments... 2 View Reference Material... View Order Info... View History Modify Colour at 5 minutes Colour at 5 minutes Total Apgar Score at ... ⊿ Apgars at 10 mins ⊿ Baby 1 Heart Rate at 10 min... Respiratory Effort at ... Unrecord Change Date/Time... 2 Add Comment Clear Once you have completed then click on sign at the top of the bands. \*\*\* 🖃 💷 🎶 🖌 🚫 🗫 📰 📰 🗶 If you have made an error and signed, right click on the incorrect data and select Modify. Newborn Resuscitation an. ⊿ Apgars at 1 min . ⊿ Baby 1 Heart Rate at 1 minute >100 Add Result... Respiratory Effort at ... Strong Muscle Tone at 1 mi... Good T View Devile Details

|    | Response to Stimuli                                      | Strong     | View Result Details     |                |
|----|----------------------------------------------------------|------------|-------------------------|----------------|
|    | Colour at 1 minute                                       | Pale       | View Comments           |                |
|    | 🕅 Total Apgar Score at                                   | 8          | View Flag Comments      |                |
|    | ⊿ Apgars at 5 min                                        |            | 2                       |                |
|    | ⊿ Baby 1                                                 |            | View Reference Material |                |
|    | Heart Rate at 5 minu                                     |            | View Order Info         |                |
|    | Respiratory Effort at                                    |            | View History            |                |
|    | Muscle Tone at 5 mi                                      |            | view history            | _              |
|    | Response to Stimuli                                      |            | Modify                  |                |
|    | Colour at 5 minutes                                      |            |                         |                |
|    |                                                          |            |                         |                |
| 8. | You will need to click on sign again to confirm changes. |            |                         |                |
|    | ™ <b>∞ 🔜 💷 6</b> 41                                      |            |                         |                |
|    | The details will now show with a blue tria               | angle to i | ndicate this detail has | been modified. |
| 9. |                                                          | 0          |                         |                |
| 5. | N 400                                                    |            |                         |                |
|    | Newborn Resuscitat                                       |            |                         |                |
|    | ⊿ Apgars at 1 min                                        | - C        |                         |                |
|    | ⊿ Baby 1                                                 |            |                         |                |
|    | Heart Rate at                                            | 1 minute   | >100                    |                |
|    | Respiratory Ef                                           | fort at    | (rregular 🔥             |                |
|    | Muscle Tone a                                            | at 1 mi    | Good Tone               |                |
|    | Response to S                                            | itimuli    | Strong Cry              |                |
|    | Colour at 1 m                                            |            | Pale                    |                |
|    | 📖 Total Apgar S                                          | core at    | 7 🔺                     |                |