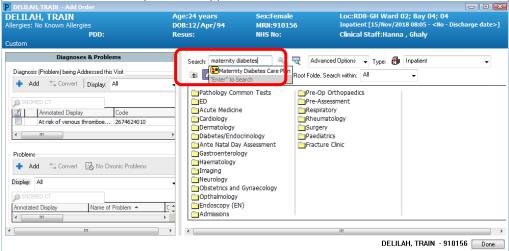

## **MATERNITY DIABETES CARE PLAN**

Open your patients record and select Requests/Care Plans tab from the main left hand menu.

Click on the Add in in the top left hand corner and type; maternity diabetes into the search box. Click on the option that appears and then click Done.