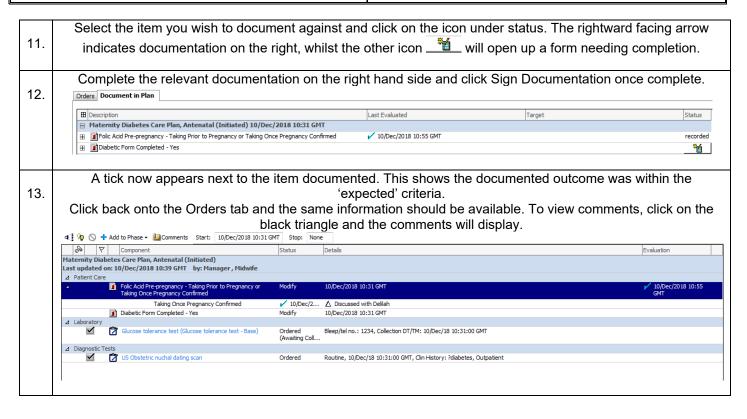

The Care Plan should now appear on the screen. Under View on the left hand side you can select which part of the Care Plan you wish to view. As you can see in the image below, we are using Antenatal for this example.