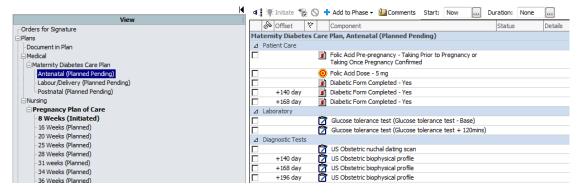

The Care Plan should now appear on the screen. Under View on the left hand side you can select which part of the Care Plan you wish to view. As you can see in the image below, we are using Antenatal for this example.