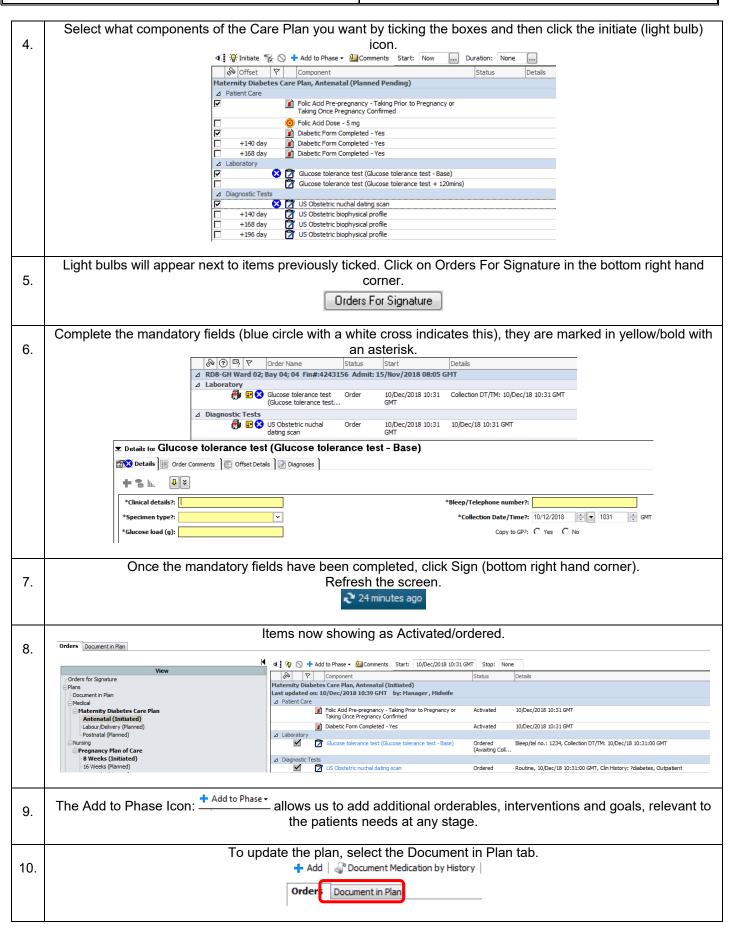

1.





Document No – Ref 211 Version Number – 2.0

## **MATERNITY DIABETES CARE PLAN**

Open your patients record and select Requests/Care Plans tab from the main left hand menu.



Click on the Add in in the top left hand corner and type; maternity diabetes into the search box. Click on the option that appears and then click Done.



The Care Plan should now appear on the screen. Under View on the left hand side you can select which part of the Care Plan you wish to view. As you can see in the image below, we are using Antenatal for this example.



## IT Dept Quick Reference Guide (QRG)





Document No – Ref 211 Version Number – 2.0



## IT Dept Quick Reference Guide (QRG)





Document No – Ref 211 Version Number – 2.0