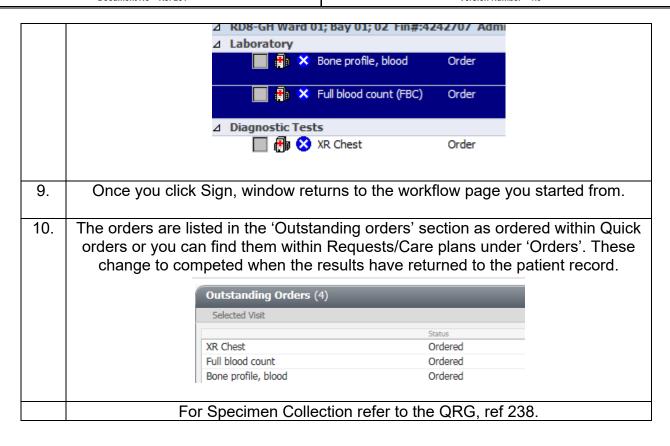

## **PLACING ORDERS VIA NEW ORDER ENTRY**

| 1. | Open the Patient record.                                                                                                                                                                                                                                                                                             |
|----|----------------------------------------------------------------------------------------------------------------------------------------------------------------------------------------------------------------------------------------------------------------------------------------------------------------------|
| 2. | From within your workflow note, navigate to the New Order Entry section.  New Order Entry                                                                                                                                                                                                                            |
| 3. | Within the search field, enter the first few letters of the test you wish to order.  Inpatient Discharge Medication food                                                                                                                                                                                             |
| 4. | A list of possible matches will display. Select the test you wish to order and then search again if another test is required.                                                                                                                                                                                        |
| 4. | Navigate to the green icon showing the number of tests that have been ordered, from the top right hand side window.                                                                                                                                                                                                  |
| 5. | Should you have made a mistake at this stage you can hover over the order and click on the x to remove.    ZYMILLIANS, MARK                                                                                                                                                                                          |
| 6. | Click on the tab at the bottom of the window 'Sign'.                                                                                                                                                                                                                                                                 |
| 7. | Ordering Clinician window will pop up to complete if your role does not allow you to order under your own privileges. Complete this and click OK.                                                                                                                                                                    |
| 8. | If you have ordered multiple Laboratory tests hold down the Ctrl key, select them all, and complete the mandatory (yellow) fields. This will be; less data to input, combine the tests into one specimen collection and give the test the same Laboratory number for ease of processing in the Pathology Department. |