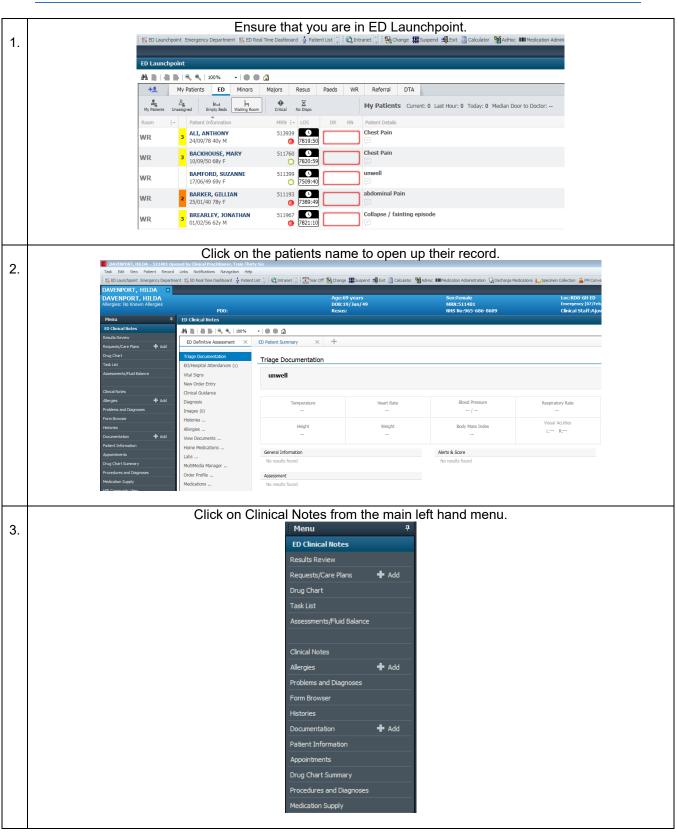

## **ED – COMPLETING A PROGRESS NOTE**

|    | IT Dept<br>Quick Reference Guide (QRG)                                                                                                                                                                                                                                                                                                                                                                                                           | CARE         Milton Keynes           University Hospital         NHS Foundation Trust                                                                                                                                                       |
|----|--------------------------------------------------------------------------------------------------------------------------------------------------------------------------------------------------------------------------------------------------------------------------------------------------------------------------------------------------------------------------------------------------------------------------------------------------|---------------------------------------------------------------------------------------------------------------------------------------------------------------------------------------------------------------------------------------------|
|    | Document No – Ref 262                                                                                                                                                                                                                                                                                                                                                                                                                            | Version Number – 2.0                                                                                                                                                                                                                        |
| 4. | Give your progress note a subject and the completed and are in realtime and the author with Once completed, click Sign. You can either sate and Decement DAVENPORT, HILDA - 511401  Type: Emergency Department Progress Not • *  "Date: 17/12/2018 • 1209 • GMT site Subject: Title of note goes here to indicate what detail it contain Associated Clinical Staff: Modify Patient-Level Document:  Arial • 11 • @ • • • • • • • • • • • • • • • | he type field, select – Emergency Department Progress<br>Note.<br>ete the free text box. Date and time populate automatically<br>Il populate automatically to the logged in user.<br>by Yes or No to the pop up about viewing the document. |
| 5. |                                                                                                                                                                                                                                                                                                                                                                                                                                                  | December 2018 12:11 GMT<br>December 2018 12:11 GMT                                                                                                                                                                                          |