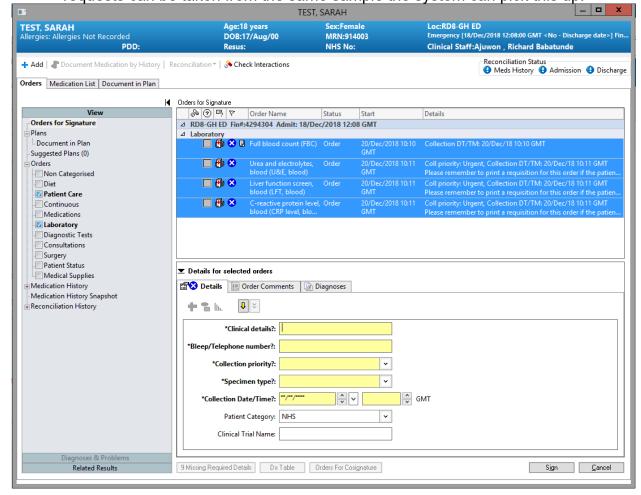

## IT Dept Quick Reference Guide (QRG)

Document No – Ref 288 Version Number – 2.0

All of the bloods will then appear. At this point you can complete the mandatory fields

(highlighted yellow). As these are all lab orders, you can hold down control on the keyboard and select all lab orders. This reduces the number of mandatory fields you need to complete and if requests can be taken from the same sample the system can pick this up.

Once all of the mandatory fields are complete, you can Sign for the orders in the bottom left hand corner.

Orders have been placed and are awaiting collection. Icon is updated on Launchpoint.