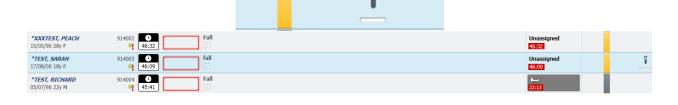

Once all of the mandatory fields are complete, you can Sign for the orders in the bottom left hand corner.

Orders have been placed and are awaiting collection. Icon is updated on Launchpoint.