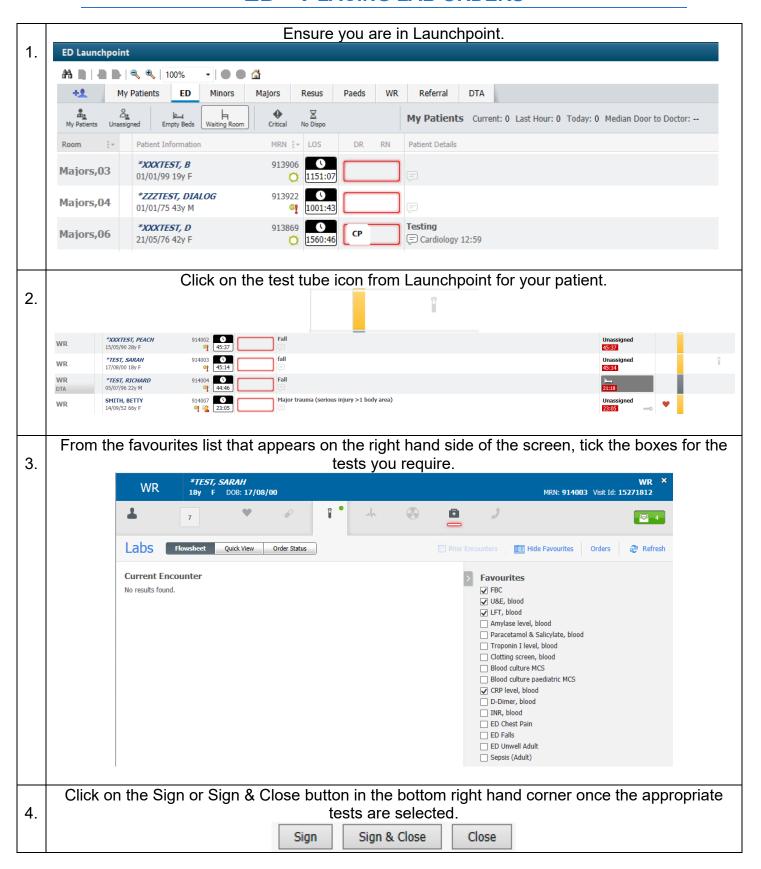

Document No - Ref 288

Version Number - 2.0

## **ED – PLACING LAB ORDERS**



## IT Dept Quick Reference Guide (QRG)





Document No – Ref 288 Version Number – 2.0

All of the bloods will then appear. At this point you can complete the mandatory fields

(highlighted yellow). As these are all lab orders, you can hold down control on the keyboard and select all lab orders. This reduces the number of mandatory fields you need to complete and if requests can be taken from the same sample the system can pick this up.



Once all of the mandatory fields are complete, you can Sign for the orders in the bottom left hand corner.



Orders have been placed and are awaiting collection. Icon is updated on Launchpoint.