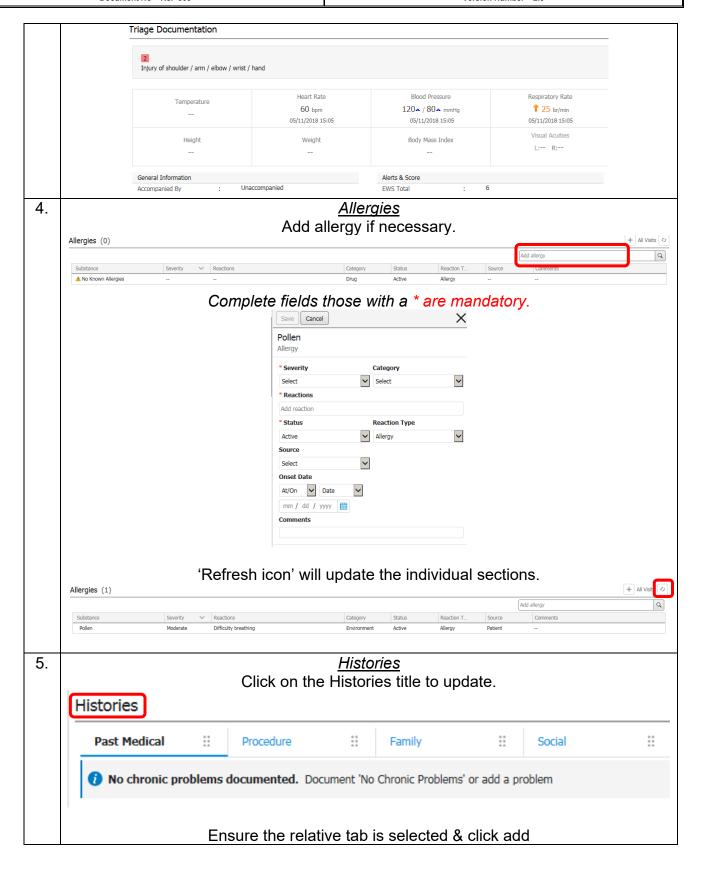

2. Work down the mpage Viewing, Ordering & updating patient information, the menu order from the middle column can be customised if necessary. Triage Documentation Allergies (0) Histories View Documents (3) Home Medications (1) Labs Order Profile (8) Vital Signs ... Medications ... Diagnostics ... New Order Entry ... Create Note ED Definitive Assessment Select Other Note Click on the subject title and drag to a different menu location. New Order Entry Triage Documentation Allergies (0) Histories View Documents (3) Home Medications (1) Order Profile (8) Vital Signs ... Medications ... Diagnostics ... ED Definitive Assessment Select Other Note

<u>Triage Documentation</u>
Documentation is viewable.

3.

## IT Dept Quick Reference Guide (QRG)





Document No - Ref 309

Version Number - 2.0







Document No - Ref 309

Version Number - 2.0



## IT Dept Quick Reference Guide (QRG)





Document No - Ref 309