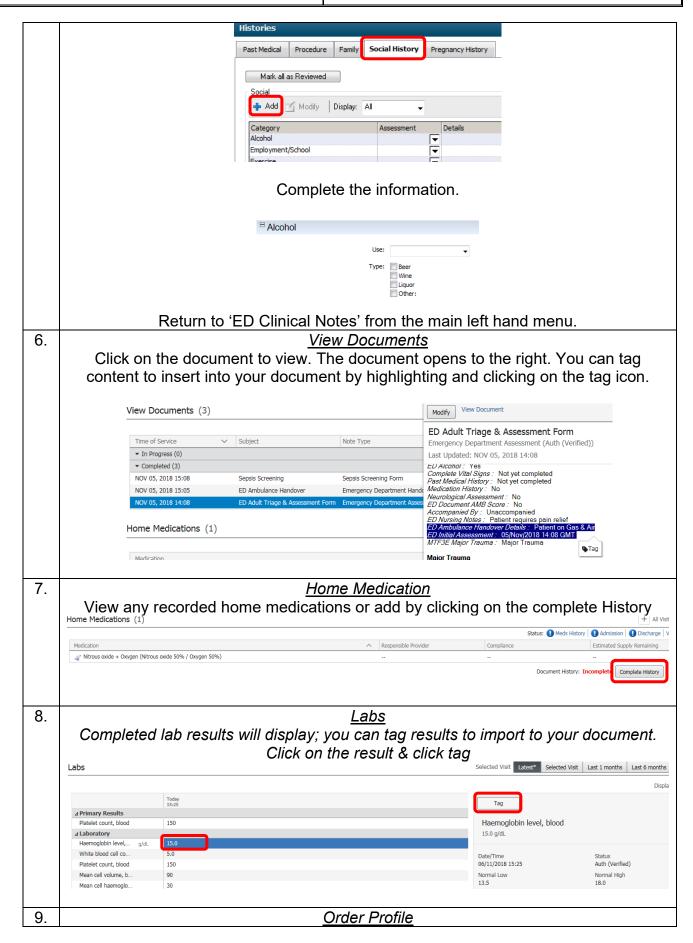

## **ED - DEFINITIVE ASSESSMENT DOCUMENTATION**

From Launchpoint click on the patients name to open the patients record. The page will default to the tab 'ED Definitive Assessment'. ZZZTEST, JASON ZZZTEST, JASON Allergies: No Known Allergies PDD: Menu **ED Clinical Notes ED Clinical Notes** A 100% - | • • 🚳 Results Review ED Definitive Assessment ED Patient Summary ♣ Add Requests/Care Plans Triage Documentation Triage Documentation 2. Work down the mpage Viewing, Ordering & updating patient information, the menu order from the middle column can be customised if necessary. Triage Documentation Allergies (0) Histories View Documents (3) Home Medications (1) Labs Order Profile (8) Vital Signs ... Medications ... Diagnostics ... New Order Entry ... Create Note ED Definitive Assessment Select Other Note Click on the subject title and drag to a different menu location. New Order Entry Triage Documentation Allergies (0) Histories View Documents (3) Home Medications (1) Order Profile (8) Vital Signs ... Medications ... Diagnostics ... ED Definitive Assessment Select Other Note