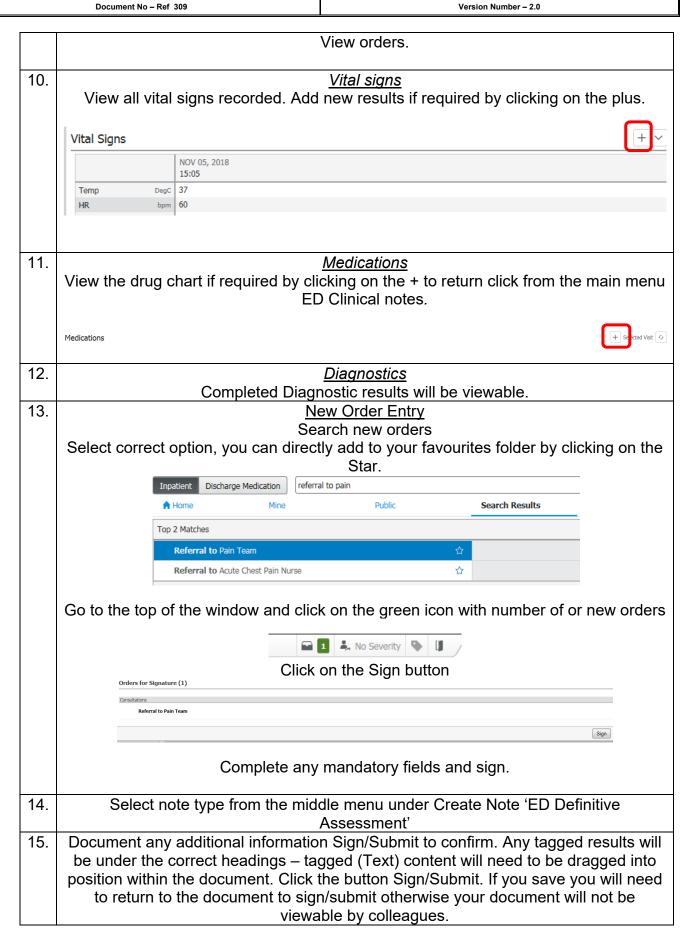

## **ED - DEFINITIVE ASSESSMENT DOCUMENTATION**

From Launchpoint click on the patients name to open the patients record. The page will default to the tab 'ED Definitive Assessment'. ZZZTEST, JASON ZZZTEST, JASON Allergies: No Known Allergies PDD: Menu **ED Clinical Notes ED Clinical Notes** A 100% - | • • 🚳 Results Review ED Definitive Assessment ED Patient Summary ♣ Add Requests/Care Plans Triage Documentation Triage Documentation 2. Work down the mpage Viewing, Ordering & updating patient information, the menu order from the middle column can be customised if necessary. Triage Documentation Allergies (0) Histories View Documents (3) Home Medications (1) Labs Order Profile (8) Vital Signs ... Medications ... Diagnostics ... New Order Entry ... Create Note ED Definitive Assessment Select Other Note Click on the subject title and drag to a different menu location. New Order Entry Triage Documentation Allergies (0) Histories View Documents (3) Home Medications (1) Order Profile (8) Vital Signs ... Medications ... Diagnostics ... ED Definitive Assessment Select Other Note